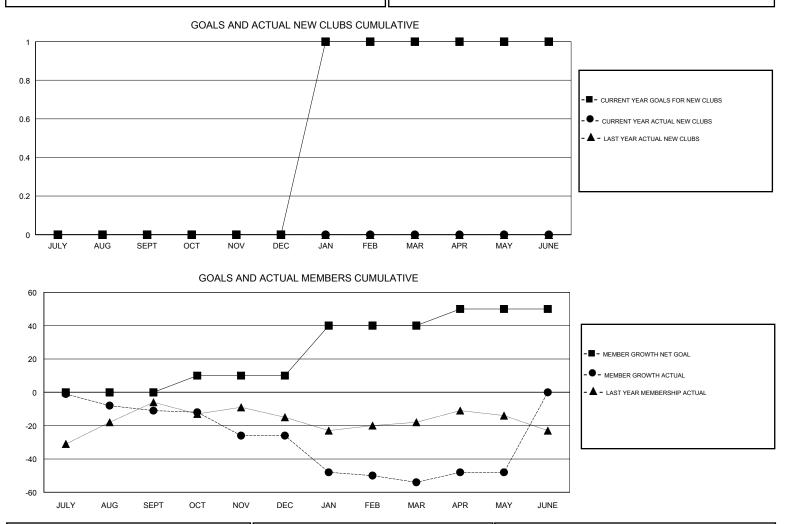

## GMT CA

| Clubs                 |               |           |                       | Members       |                           |                         |                                                    |
|-----------------------|---------------|-----------|-----------------------|---------------|---------------------------|-------------------------|----------------------------------------------------|
| RESULTS FOR 2017-2018 |               |           | RESULTS FOR 2017-2018 |               |                           |                         |                                                    |
| QUARTER               | NEW CLUB GOAL | NEW CLUBS | DROPPED CLUBS         | QUARTER       | MEMBER GROWTH NET<br>GOAL | MEMBER GROWTH<br>ACTUAL | DROPPED<br>MEMBERS ACTUAL<br>(including transfers) |
| JULY/AUG/SEPT         | 0             | 0         | 0                     | JULY/AUG/SEPT | 0                         | 28                      | 35                                                 |
| OCT/NOV/DEC           | 0             | 0         | 0                     | OCT/NOV/DEC   | 10                        | 27                      | 40                                                 |
| JAN/FEB/MAR           | 1             | 0         | 0                     | JAN/FEB/MAR   | 30                        | 25                      | 48                                                 |
| APR/MAY/JUNE          | 0             | 0         | 0                     | APR/MAY/JUNE  | 10                        | 27                      | 20                                                 |